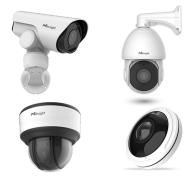

The moment an alert is triggered, the system immediately provides clear and critical information to all impacted personnel.

CMS can engineer, install, and manage an enterprise-class networked camera and video recorder solution for your multi-camera security deployment.